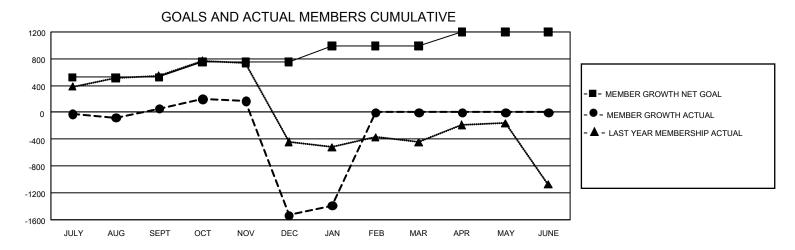

## GOALS AND ACTUAL NEW CLUBS CUMULATIVE

| DROPPED CLUBS: 40                   |       | 265 CLUBS OF 699 ADDED 1 OR MORE<br>NEW MEMBERS | GENDER DISTRIBUTION  MALE 14,702 (69.82%) |                |       |
|-------------------------------------|-------|-------------------------------------------------|-------------------------------------------|----------------|-------|
| DROPPED MEMBERS                     |       |                                                 | FEMALE                                    | 6,356 (30.18%) |       |
| DECEASED                            | 22    | CLICK HERE FOR CHANN ATIVE                      | TOTAL FAMILY UNIT MEMBERS                 |                | 7,785 |
| CLUB CANCELLED 1,620<br>OTHER 1,363 |       | CLICK HERE FOR CUMULATIVE MEMBERSHIP DATA       | FAMILY MEMBERS PAYING HALF DUES           |                | 4,301 |
| TOTAL                               | 3,005 |                                                 |                                           |                |       |