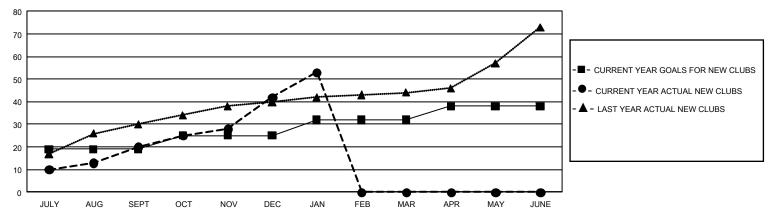

## GOALS AND ACTUAL NEW CLUBS CUMULATIVE

| DROPPED CLUBS: 40                   |       | 265 CLUBS OF 699 ADDED 1 OR MORE<br>NEW MEMBERS | GENDER DISTRIBUTION  MALE 14,702 (69.82%) |                |       |
|-------------------------------------|-------|-------------------------------------------------|-------------------------------------------|----------------|-------|
| DROPPED MEMBERS                     |       |                                                 | FEMALE                                    | 6,356 (30.18%) |       |
| DECEASED                            | 22    | CLICK HERE FOR CHANN ATIVE                      | TOTAL FAMILY UNIT MEMBERS                 |                | 7,785 |
| CLUB CANCELLED 1,620<br>OTHER 1,363 |       | CLICK HERE FOR CUMULATIVE MEMBERSHIP DATA       | FAMILY MEMBERS PAYING HALF DUES           |                | 4,301 |
| TOTAL                               | 3,005 |                                                 |                                           |                |       |